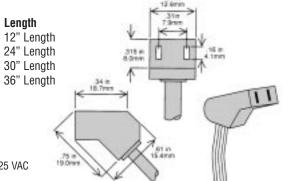

## **FAN POWER CORDS**

Quick disconnect plug and cord assemblies are black two-conductor stranded wire, type SPT-1, available in several lengths. One end has molded female terminal; the other is blunt cut. All cords are UL listed and CSA approved.

## **General Specifications**

• UL listed, CSA approved

Ratings: UL Rated 10 AMP/125 VAC CSA Rated 7 AMP/125 VAC
Cordage: 18/2 SPT-1, SPT-2 105°C VW-1
Blunt cut end (terminated or stripped & tinned available)

Special lengths available upon request

Length

1503 Rocky River Road North Monroe, NC 28110 Phone: (704) 289-5423 FAX: (704) 283-7170