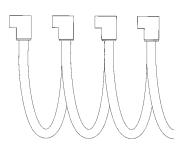

## **Daisy Chains**

Daisy chains with provisions for multiple fan connections are available. May be designed to customer specification.